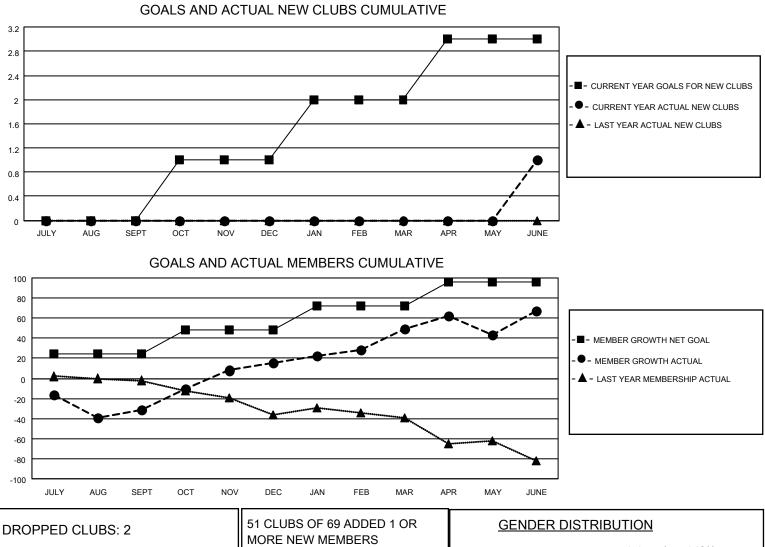

## LOCATION TEXAS

District 2 S4

Results as of: 6/30/2022

| Clubs                 |               |           |               | Members               |                        |                         |                                                    |
|-----------------------|---------------|-----------|---------------|-----------------------|------------------------|-------------------------|----------------------------------------------------|
| RESULTS FOR 2021-2022 |               |           |               | RESULTS FOR 2021-2022 |                        |                         |                                                    |
| QUARTER               | NEW CLUB GOAL | NEW CLUBS | DROPPED CLUBS | QUARTER               | BER GROWTH NET<br>GOAL | MEMBER GROWTH<br>ACTUAL | DROPPED<br>MEMBERS ACTUAL<br>(including transfers) |
| JULY/AUG/SEPT         | 0             | 0         | 2             | JULY/AUG/SEPT         | 24                     | 81                      | 99                                                 |
| OCT/NOV/DEC           | 1             | 0         | 0             | OCT/NOV/DEC           | 24                     | 88                      | 36                                                 |
| JAN/FEB/MAR           | 1             | 0         | 0             | JAN/FEB/MAR           | 24                     | 72                      | 31                                                 |
| APR/MAY/JUNE          | 1             | 1         | 0             | APR/MAY/JUNE          | 24                     | 117                     | 95                                                 |

| DROPPED CLUBS: 2 |     | 51 CLUBS OF 69 ADDED 1 OR<br>MORE NEW MEMBERS | GENDER DISTRIBUTION       |                |  |
|------------------|-----|-----------------------------------------------|---------------------------|----------------|--|
|                  |     |                                               | MALE                      | 1,075 (55.44%) |  |
|                  |     |                                               | FEMALE                    | 864 (44.56%)   |  |
| DROPPED MEMBERS  |     |                                               | NON BINARY                | 0 (0.00%)      |  |
|                  | 40  |                                               | PREFER NOT TO ANSWER      | 0 (0.00%)      |  |
| DECEASED         | 18  |                                               | 4                         |                |  |
| CLUB CANCELLED   | 0   | CLICK HERE FOR CUMULATIVE                     | TOTAL FAMILY UNIT MEMBERS | 343            |  |
| OTHER            | 243 | MEMBERSHIP DATA                               |                           |                |  |
| TOTAL            | 261 |                                               | FAMILY MEMBERS PAYING HA  | LF DUES 175    |  |
|                  |     |                                               |                           |                |  |
|                  |     |                                               |                           |                |  |